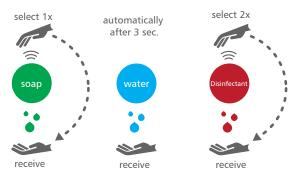

#### **Operation**

The elegant infrared interface of the untouchable™ is based on a simple concept: select above, receive under; By swiping above *the untouchable*™ the faucet cycles through the available liquids. When the desired liquid has been selected, place hands under the faucet and the liquid is dispensed.