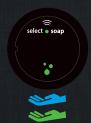

#### **Operation**

The elegant infrared interface of the untouchable™ is based on a simple concept: select above, receive under; By swiping above *the untouchable*™ the faucet cycles through the available liquids. When the desired liquid has been selected, place hands under the faucet and the liquid is dispensed.