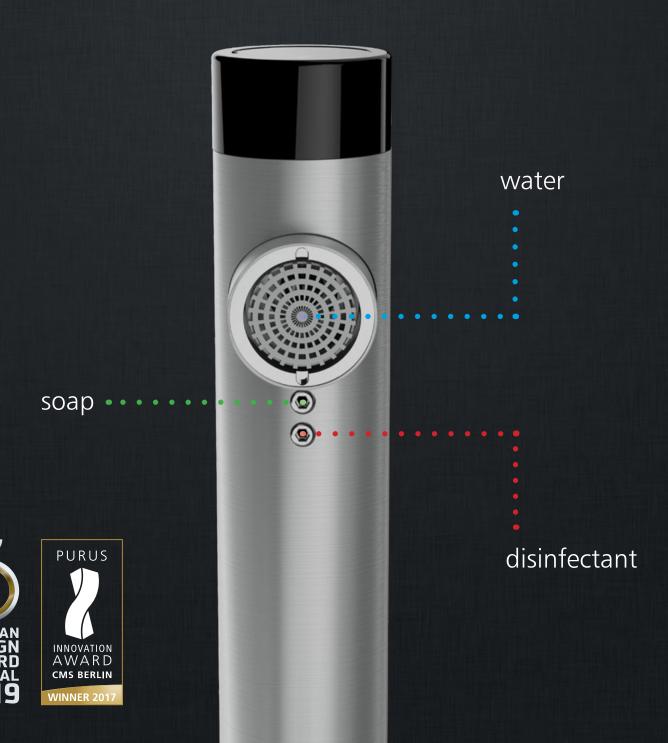

### the untouchable "

Multifunctional touchless faucet Water, soap and disinfectant in one unit

#### **Operation**

The elegant infrared interface of the untouchable™ is based on a simple concept: select above, receive under; By swiping above *the untouchable*™ the faucet cycles through the available liquids. When the desired liquid has been selected, place hands under the faucet and the liquid is dispensed.