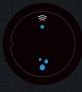

#### **Operation**

The elegant infrared interface of the untouchable™ is based on a simple concept: select above, receive under; By swiping above *the untouchable*™ the faucet cycles through the available liquids. When the desired liquid has been selected, place hands under the faucet and the liquid is dispensed.