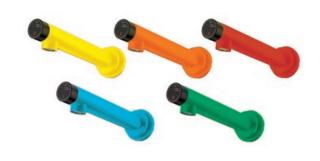

#### **Custom colours**

The body of the untouchable™ can be powder coated in any of the 213 RAL colours. Our state-of-the-art powder coating facility can quickly customize any faucet order, large or small, to match your colour scheme. To complete your washroom's unique look, the colour you choose can be coated onto any other OPHARDT hygiene dispenser, waste bin, or metal accessory.