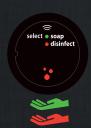

### the untouchable "

Multifunctional touchless faucet Water, soap and disinfectant in one unit

#### **Operation**

The elegant infrared interface of the untouchable™ is based on a simple concept: select above, receive under; By swiping above *the untouchable*™ the faucet cycles through the available liquids. When the desired liquid has been selected, place hands under the faucet and the liquid is dispensed.