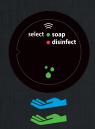

#### **Operation**

The elegant infrared interface of the untouchable™ is based on a simple concept: select above, receive under; By swiping above *the untouchable*™ the faucet cycles through the available liquids. When the desired liquid has been selected, place hands under the faucet and the liquid is dispensed.