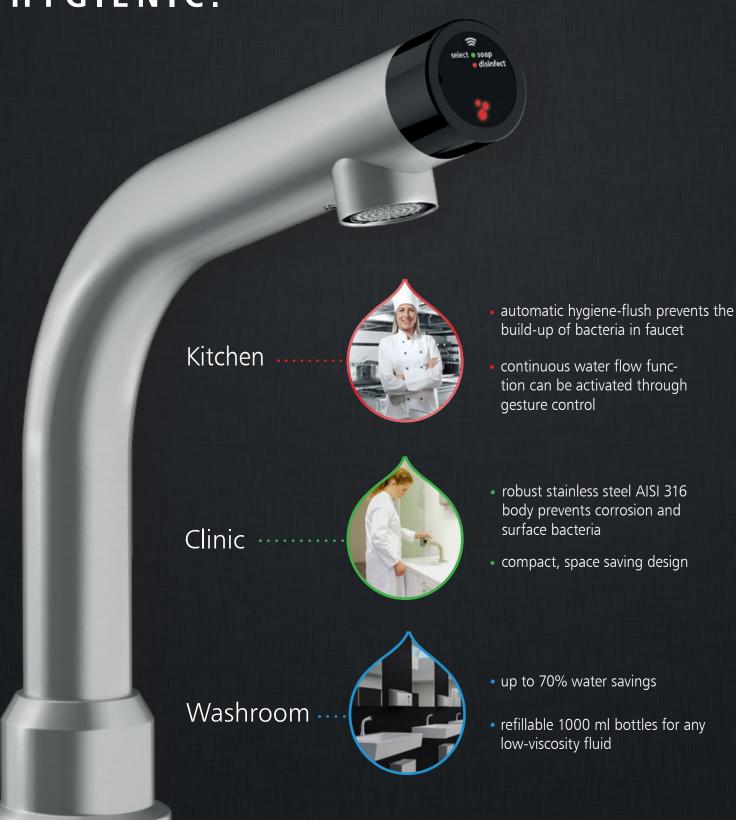

# ONE FAUCET. ENDLESS POSSIBILITIES.

#### Water, soap and disinfectant

|               |               | Art. No. |
|---------------|---------------|----------|
| MWSD bent     | counter mount | 5400007  |
| MWSD straight | wall mount    | 5400008  |

#### Soap and disinfectant

|             |               | Art. No. |
|-------------|---------------|----------|
| SD bent     | counter mount | 5400143  |
| SD straight | wall mount    | 5400142  |

#### Water and soap

| <b>•</b>     |               | Art. No. |
|--------------|---------------|----------|
| MWS bent     | counter mount | 5400005  |
| MWS straight | wall mount    | 5400006  |

#### Water and soap duo

|              |               | Art. No. |
|--------------|---------------|----------|
| W+S bent     | counter mount | 5400201  |
| W+S straight | wall mount    | 5400200  |