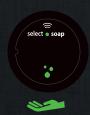

#### **Operation**

The elegant infrared interface of the untouchable™ is based on a simple concept: select above, receive under; By swiping above *the untouchable*™ the faucet cycles through the available liquids. When the desired liquid has been selected, place hands under the faucet and the liquid is dispensed.